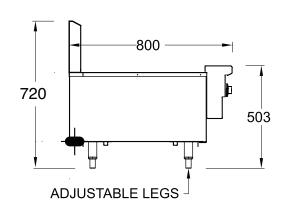

#### **SPECIFICATIONS**

| Dimensions (WxDxH) | 305 x 800 x 720 mm |
|--------------------|--------------------|
| Grill size (WxD)   | 215 x 546 mm       |
| Gas connection     | I/2" BSP           |

 → I/2" BSP Gas Connection