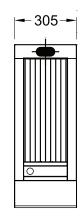

#### **SPECIFICATIONS**

| Dimensions (WxDxH) | 305 x 800 x 720 mm |
|--------------------|--------------------|
| Grill size (WxD)   | 215 x 546 mm       |
| Gas connection     | I/2" BSP           |

 → I/2" BSP Gas Connection