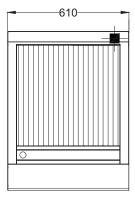

RBA24L

| SP | ECI | FIC/ | ATI | ONS |
|----|-----|------|-----|-----|

| Dimensions (WxDxH) | 610 x 800 x 720 mm |  |
|--------------------|--------------------|--|
| Grill size (WxD)   | 508 x 546 mm       |  |
| Gas connection     | 3/4" BSP           |  |