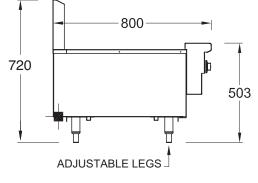

RBA24L

| SP | ECI | FIC/ | ATI | ONS |
|----|-----|------|-----|-----|

| Dimensions (WxDxH) | 610 x 800 x 720 mm |  |
|--------------------|--------------------|--|
| Grill size (WxD)   | 508 x 546 mm       |  |
| Gas connection     | 3/4" BSP           |  |