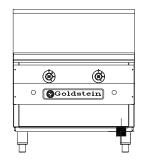

## 800 SERIES CHAR BROILER

## RBA24L - Gas

- Heavy duty cast iron reversible grates provide greater control when cooking and energy efficiency
- Heavy duty fully welded steel body ensures rigidity and durability
- Stainless steel fascia and sides, spill zone and drip tray for ease of cleaning
- Pilot light standard maximising operating and energy efficiency
- Option of drop on griddle plate provides greater flexibility when cooking