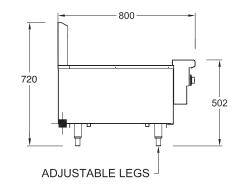

### RBA36L

| Dimensions (WxDxH) | 914 x 800 x 720 mm |
|--------------------|--------------------|
| Grill size (WxD)   | 813 x 520 mm       |
| Gas connection     | 3/4" BSP           |

| Rating | III Mj             |
|--------|--------------------|
| Weight | 130 kg             |
| Packed | 0.5 m <sup>3</sup> |