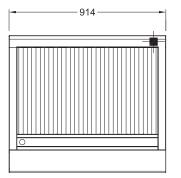

### RBA36L

| Dimensions (WxDxH) | 914 x 800 x 720 mm |
|--------------------|--------------------|
| Grill size (WxD)   | 813 x 520 mm       |
| Gas connection     | 3/4" BSP           |

| Rating | III Mj             |
|--------|--------------------|
| Weight | 130 kg             |
| Packed | 0.5 m <sup>3</sup> |