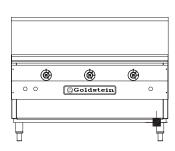

## RBA36L - Gas

- Heavy duty cast iron reversible grates provide greater control when cooking and energy efficiency
- Heavy duty fully welded steel body ensures rigidity and durability
- Stainless steel fascia and sides, spill zone and drip tray for ease of cleaning
- Pilot light standard maximising operating and energy efficiency
- Option of drop on griddle plate provides greater flexibility when cooking