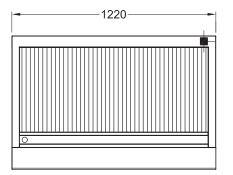

RBA48L

| SPECIFICATION      |                     |
|--------------------|---------------------|
| Dimensions (WxDxH) | 1220 x 800 x 720 mm |
| Grill size (WxD)   | III8 x 546 mm       |
| Gas connection     | 3/4" BSP            |