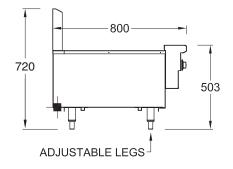

RBA48L

| SPECIFICATION      |                     |
|--------------------|---------------------|
| Dimensions (WxDxH) | 1220 x 800 x 720 mm |
| Grill size (WxD)   | III8 x 546 mm       |
| Gas connection     | 3/4" BSP            |