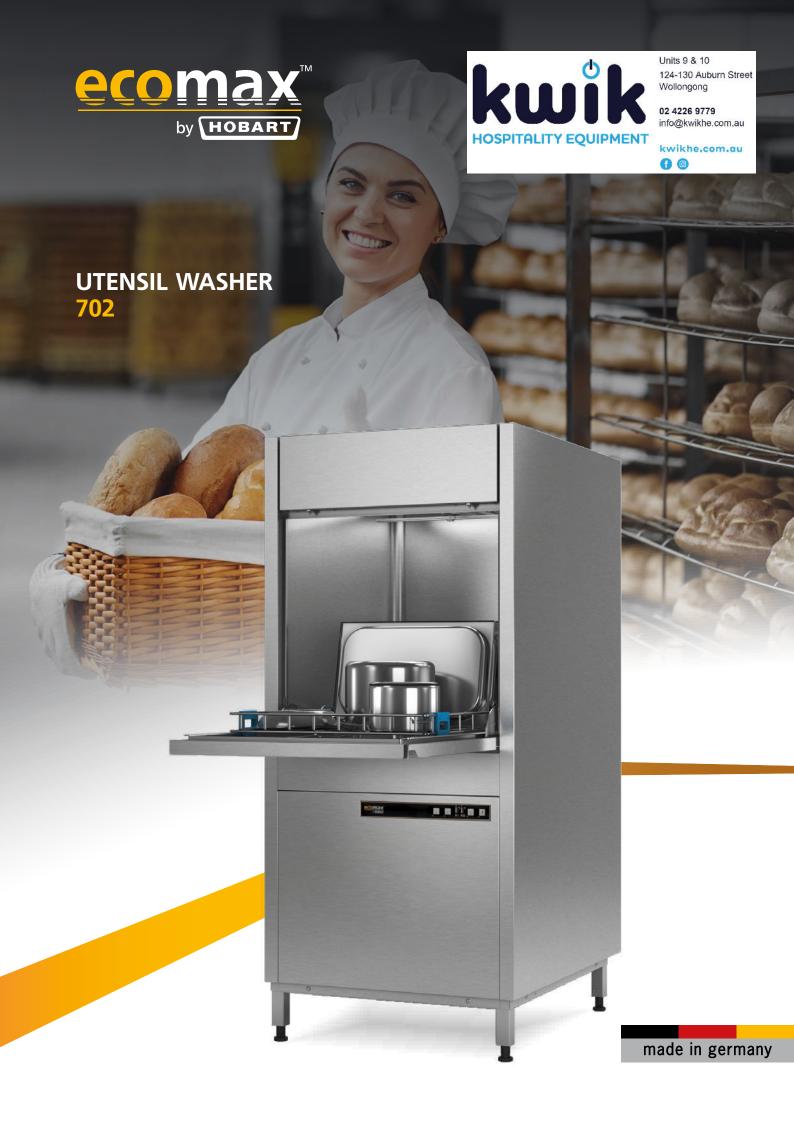

The ecomax 702 Utensil Washer offers the best wash result for hard baked in dirt. Perfect for utensils like pots, pans, trays or boxes.

## **PRODUCT ADVANTAGES**

- Rotating top and bottom wash system to distribute the wash water evenly over the dishes
- Deep-drawn wash tank bottom, no hygiene problems with corners and edges
- Thermostop-function for guaranteed rinse temperatures
- Removal of wash and rinse arms without any tools
- Easy access to all parts
- Flat surface of control panel
- Loading of high trays and pots: up to 630 mm loading height
- 150 mm floor clearance
- Electronic control
- Made completely out of stainless steel
- Tank covered with strainer made of stainless steel