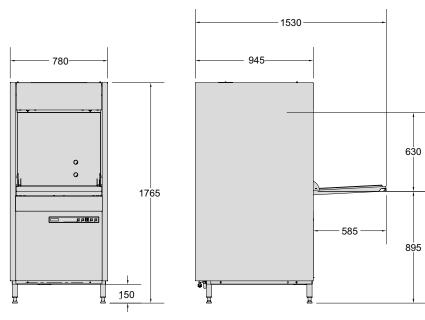

## **Utensil Washer ecomax 702**

| Cycle times*                  | 120/360 sec          |
|-------------------------------|----------------------|
| Capacity per hour*            | up to 30 cycles      |
| Wash/rinse temperature        | 60 – 65°C / min 82°C |
| Tank capacity                 | 80 I                 |
| Fresh water consumption/cycle | 4.5 I                |
| Wash pump                     | 2.9 kW               |
| Heating booster/tank          | 9 kW / 3.3 kW        |
| Total loading                 | 12 kW                |
| Rated voltage                 | 400 V / 50 hz / 3N   |
| Width/Depth/Height            | 780/945/1,765 mm     |
| Loading height                | 630 mm               |
| Rack size                     | 600 x 760 mm         |