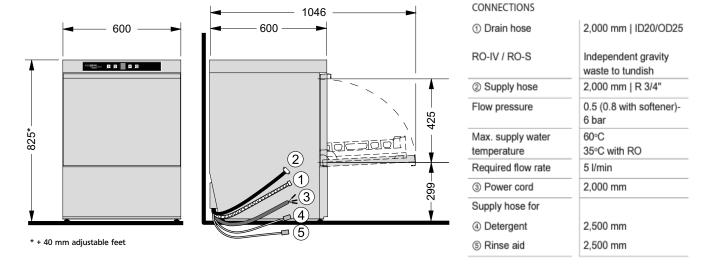

## Dishwasher ecomax plus F515

| Cycle times                  | 60/120/180 sec.            |
|------------------------------|----------------------------|
| Capacity per hour*           | up to 60 racks             |
| Wash/rinse temperature       | approx 60° C / approx 82°C |
| Tank capacity                | 10.6 I                     |
| Fresh water consumption/rack | 2.3                        |
| Wash pump                    | 0.6 kW                     |
| Heating booster/tank         | 2.1 kW                     |
| Total loading                | 2.9 kW   15A               |
| Rated voltage                | 240/50/1                   |
| Width/Depth/Height           | 600/600/825 mm             |
| Loading height               | 425 mm                     |
| Rack size                    | 500 x 500 mm               |