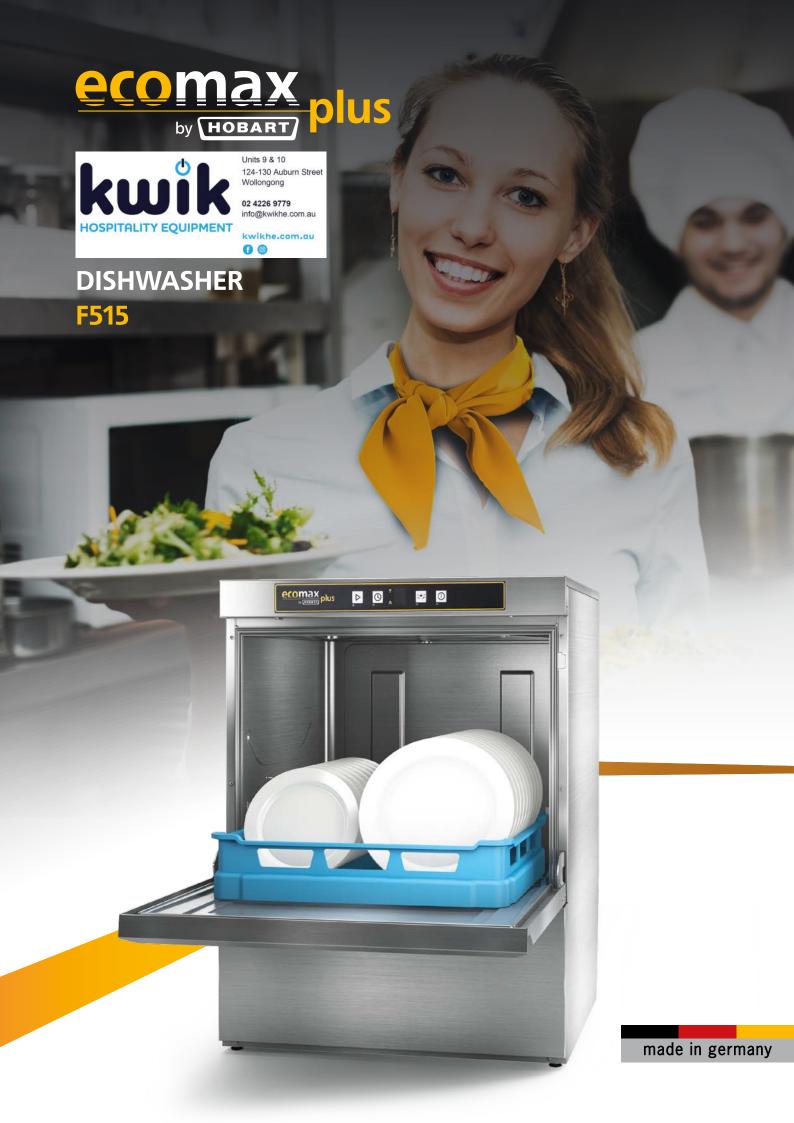

## **ECOMAX PLUS F515 DISHWASHER**

Due to the high wash power, the double-walled housing and the robust filter systems, it is the quiet and resource-saving solution for your busy workday life.

## PRODUCT ADVANTAGES

- Electronic control with digital temperature indication
- Flat surface of control panel
- 3 selectable wash cycles
- Rotating top and bottom wash system to distribute the wash water evenly over the dishes
- Indented nozzles prevent blocking
- Thermostop-function for guaranteed rinse temperatures
- Integrated self-cleaning cycle
- Stainless steel rinse arm and housing
- Removal of rinse arms without any tools
- · Easy access to all parts
- Deep-drawn wash tank
- Double-walled housing and heat insulated front door
- Tank strainer, coarse filter and pump suction casing
- · Door damping control
- Loading height above average: 425 mm, for easy loading of large plates
- Fully equipped with detergent and rinse aid dispenser, rinse pressure pump and drain pump