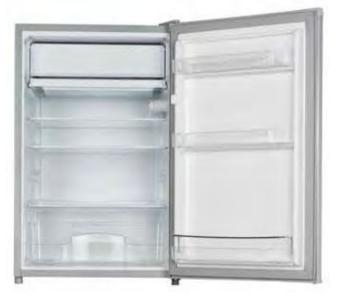

## **BAR FRIDGE & MATCHING FREEZER**

- Made especially for heavy duty commercial use
- Compact

- Drawer included with freezer
- Fridge/Freezer has internal light Easy to use controls and adjustable shelves
- Ambient range 32/60

  - Manual defrost

| Code           | Litre | Dimensions<br>(WxDxH mm) | Weight<br>(kg) | Temperature<br>Range        | Ambient/<br>RH% | Voltage | Power<br>(W/A) |
|----------------|-------|--------------------------|----------------|-----------------------------|-----------------|---------|----------------|
| Fridge/Freezer |       |                          |                |                             |                 |         |                |
| DC-122Q        | 123   | 524x532x831              | 25             | +2 to +8<br>&<br>-18 to -10 | 32/60           | 240     | 100/10         |
| Freezer        |       |                          |                |                             |                 |         |                |
| DC-80F         | 83    | 545x583x850              | 29             | -18 to -10                  | 32/60           | 240     | 100/10         |