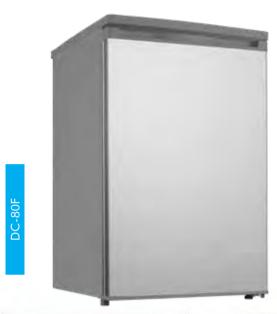

  - Manual defrost

| Code           | Litre | Dimensions<br>(WxDxH mm) | Weight<br>(kg) | Temperature<br>Range        | Ambient/<br>RH% | Voltage | Power<br>(W/A) |
|----------------|-------|--------------------------|----------------|-----------------------------|-----------------|---------|----------------|
| Fridge/Freezer |       |                          |                |                             |                 |         |                |
| DC-122Q        | 123   | 524x532x831              | 25             | +2 to +8<br>&<br>-18 to -10 | 32/60           | 240     | 100/10         |
| Freezer        |       |                          |                |                             |                 |         |                |
| DC-80F         | 83    | 545x583x850              | 29             | -18 to -10                  | 32/60           | 240     | 100/10         |