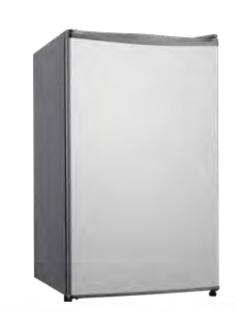

## **BAR FRIDGE & MATCHING FREEZER**

- Made especially for heavy duty commercial use
- Compact

- Drawer included with freezer
- Fridge/Freezer has internal light Easy to use controls and adjustable shelves
- Ambient range 32/60

  - Manual defrost

| Code           | Litre | Dimensions<br>(WxDxH mm) | Weight<br>(kg) | Temperature<br>Range        | Ambient/<br>RH% | Voltage | Power<br>(W/A) |
|----------------|-------|--------------------------|----------------|-----------------------------|-----------------|---------|----------------|
| Fridge/Freezer |       |                          |                |                             |                 |         |                |
| DC-122Q        | 123   | 524x532x831              | 25             | +2 to +8<br>&<br>-18 to -10 | 32/60           | 240     | 100/10         |
| Freezer        |       |                          |                |                             |                 |         |                |
| DC-80F         | 83    | 545x583x850              | 29             | -18 to -10                  | 32/60           | 240     | 100/10         |